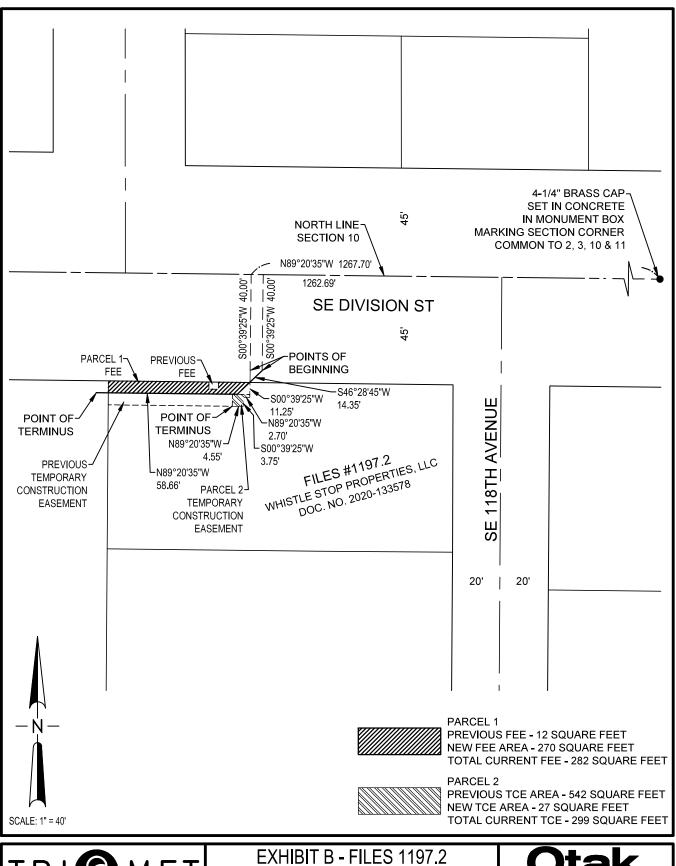

## Exhibit B to resolution 24-12-67

Portion of 1S2E10AA 9300 May 11, 2021

TriMet Files # 1197.2

## Parcel 1 - Additional Fee

A tract of land lying in the Northeast one quarter of the Northeast one-quarter of Section 10, Township 1 South, Range 2 East of the Willamette Meridian, City of Portland, Multnomah County, Oregon, and being a portion of that property described in that Special Warranty Deed to Whistle Stop Properties, LLC, an Oregon limited liability company, signed December 28, 1998 and recorded October 13, 2020 as Doc. No. 2020-133578, Multnomah County Records; said tract being that portion of said property lying Northerly of the following described line:

Commencing at a 4¼" Brass Cap marking the Section Corner common to Sections 2, 3, 10 and 11, Township 1 South, Range 2 East of the Willamette Meridian, said point being on the centerline of SE Division Street; thence along the north line of Section 10 and said centerline, North 89°20'35" West a distance of 1,262.69 feet; thence leaving said north line, South 00°39'25" West a distance of 40.00 feet to the **Point of Beginning**; thence South 46°28'45" West a distance of 14.35 feet; thence North 89°20'35" West a distance of 58.66 feet to the **Terminus** of said described line.

Except therefrom: Commencing at said Brass Cap; thence along said centerline, North 89°20'35" West a distance of 1,280.80 feet; thence South 00°39'25" West a distance of 40.00 feet to the Point of Beginning; thence South 00°39'25" West a distance of 8.00 feet; thence North 89°20'35" West a distance of 4.00 feet; thence North 00°29'25" East a distance of 8.00 feet to the Terminus of said described line.

This tract of land contains 270 square feet, more or less, outside the existing right of way.

Bearings are based on the Oregon Coordinate System of 1983, north zone.

REGISTERED PROFESSIONAL LAND SURVEYOR

Digitally Signed 2021.05.11 10:35:26-07'00'

OREGON JANUARY 12, 2002 JON M. YAMASHITA 53760LS

RENEWS 6/30/2022

EXHIBIT B - FILES 1197.2

ADDITIONAL FEE AND TEMPORARY

CONSTRUCTION EASEMENT

T1S R2E 10AA - 09300

DATE REVISION NO. DRAWN BY CHECKED BY 05/11/2021 000 DAC JMY

project: 19203